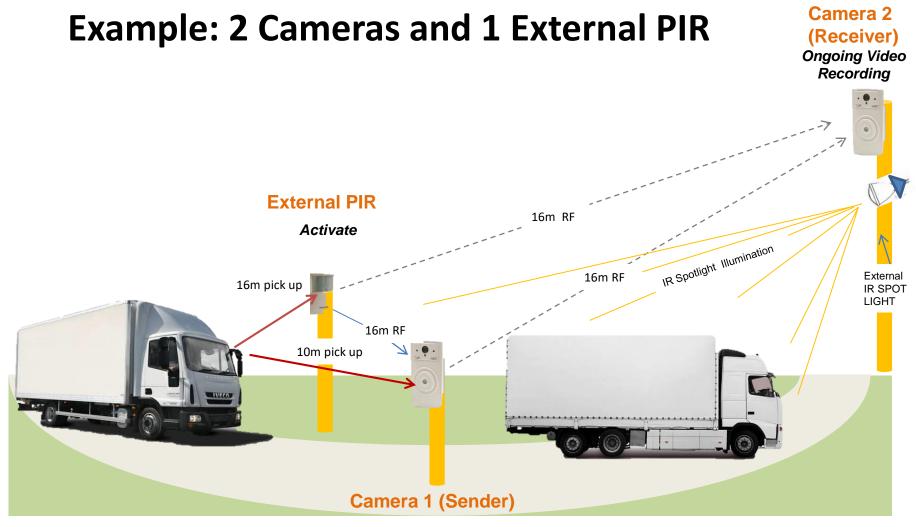

# **UNIQCAM®** The Communication Centre

 The UNIQCAM<sup>®</sup> has an integrated control centre where UNIQCAM<sup>®</sup> external devices can be switched wirelessly in receiving and transmitting mode (Rx/Tx). E.g. UNIQCAM<sup>®</sup> Door Sensor (Peripheral IN) UNIQCAM<sup>®</sup> Alarm Panel or Light Switch (Peripheral OUT).