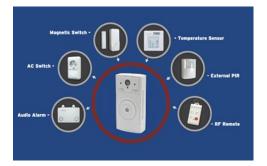

# **UNIQCAM®** Wireless Switching – RX/TX

**RF REMOTE CONTROL** 

# **UNIQCAM®** The Communication Centre

 The UNIQCAM<sup>®</sup> has an integrated control centre where UNIQCAM<sup>®</sup> external devices can be switched wirelessly in receiving and transmitting mode (Rx/Tx). E.g. UNIQCAM<sup>®</sup> Door Sensor (Peripheral IN) UNIQCAM<sup>®</sup> Alarm Panel or Light Switch (Peripheral OUT).