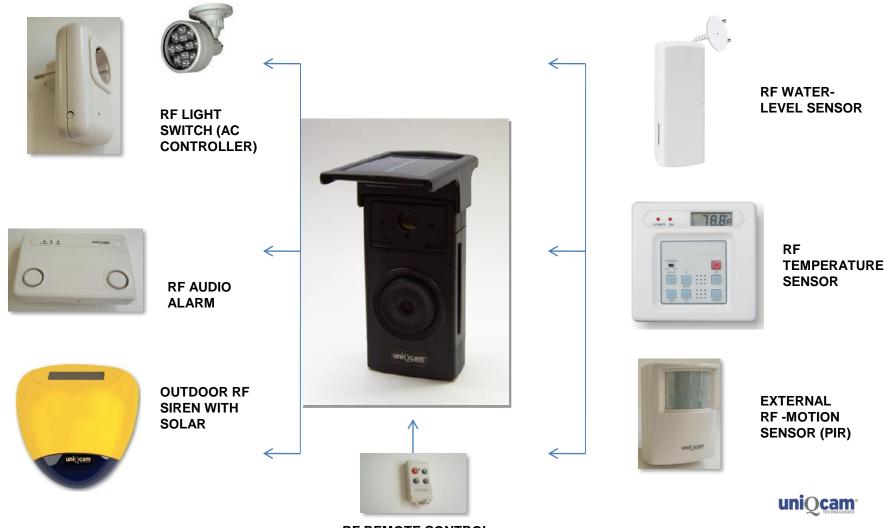

# **UNIQCAM®** Wireless Switching – RX/TX

**RF REMOTE CONTROL** 

# **UNIQCAM®** The Communication Centre

 The UNIQCAM<sup>®</sup> has an integrated control centre where UNIQCAM<sup>®</sup> external devices can be switched wirelessly in receiving and transmitting mode (Rx/Tx). E.g. UNIQCAM<sup>®</sup> Door Sensor (Peripheral IN) UNIQCAM<sup>®</sup> Alarm Panel or Light Switch (Peripheral OUT).

#### **Options:**

Case – Cream or Black / Solar Hood / Wifi Modem

• RF Peripherals: Audio Alarm, AC Controller (Light Switch), Door/Window Sensor, Water Level Sensor, Wristband Panic Button, Temperature Sensor, External PIR- outdoor (12m detection range), Outdoor Siren, Strobe with Solar panel, 4 button RF Remote Control (Arm, Disarm, Battery check, Photo-Shot/Panic Button).