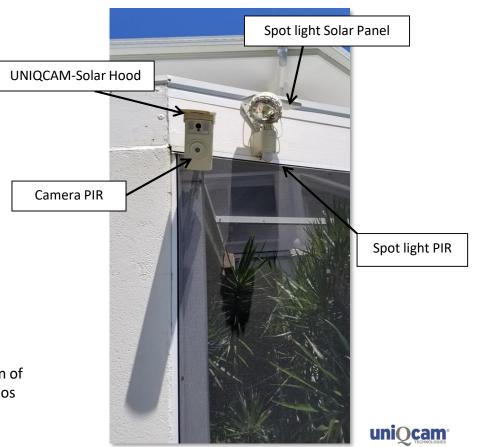

### Bundle with external SOLAR Rechargeable Sensor Spotlight – UC-SPEX-SPI

- LED 500 Lumens
- 180 degree adjustable hinge
- PIR with 180 degree swivel
- Rear mount
- Lighting mode settings / day & night settings
- Solar panel with bracket
- 6V Li-Ion battery
- Recommended for high traffic areas

In combination with following cameras: FALCON PRO – CR (UC-C00-CR-A-WA0-G0) OWL PRO- CR (UC-M90-CR-A-WA0-G0)

Bundle is designed to be cost effective with easy setup – customers can use their own PIR Spotlight.

In summary, camera battery will last longer with the integration of our larger external Solar Panel. Meaning more photos and videos can be captured, stored and transmitted.