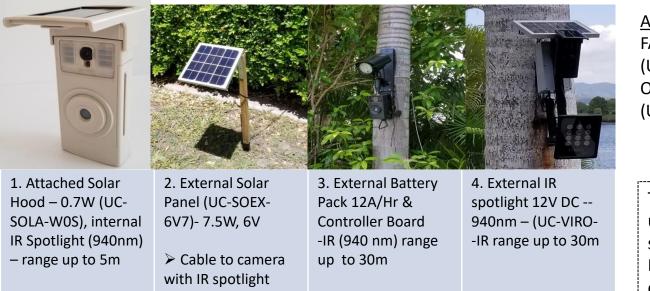

#### Camera with 940 nm IR and ext.IR Spotlight - completely battery operated - 6V/ 12V DC

#### **Options/Additions:**

Available on Model Variants: FALCON PRO-IR-CR (UC-C90-CR-B-WA0-G0) OWL PRO-IR-CR (UC-C00-CR-B-WA0-G0)

The weight of the whole unit item 4 (Camera, IR spot light, solar panel and Li-Ion battery pack) with controller unit is only 3500grams.