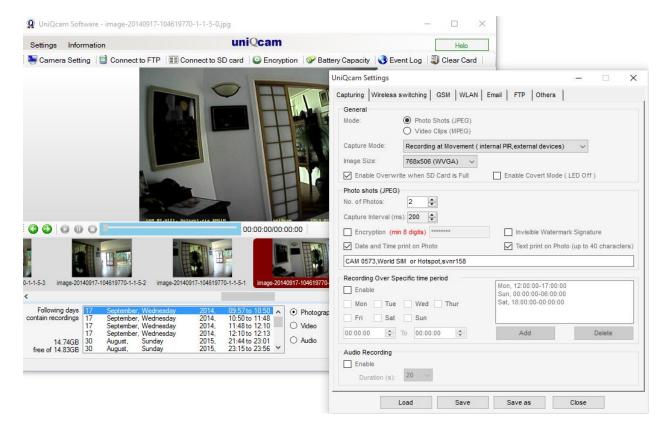

# **UNIQCAM®** User Interface Settings

|                  | E and E and E            | [ ] ]            | - |
|------------------|--------------------------|------------------|---|
| pturing Wireless | s switching   GSM   WLAN | Email FTP Others |   |
| General          |                          |                  |   |
| Enable FTP       |                          |                  |   |
| FTP              |                          |                  | _ |
| Host:            | ftp.client.com           | Port: 21         |   |
| User Name:       | UC390000                 | 7                |   |
| Password:        | *******                  |                  |   |
| Folder:          |                          | -                |   |
| Remote Configura |                          |                  | _ |
|                  | нн:мм) 0 0 01:00         |                  |   |
|                  |                          |                  |   |
|                  |                          | e Configuration  |   |
|                  |                          |                  |   |
|                  |                          |                  |   |