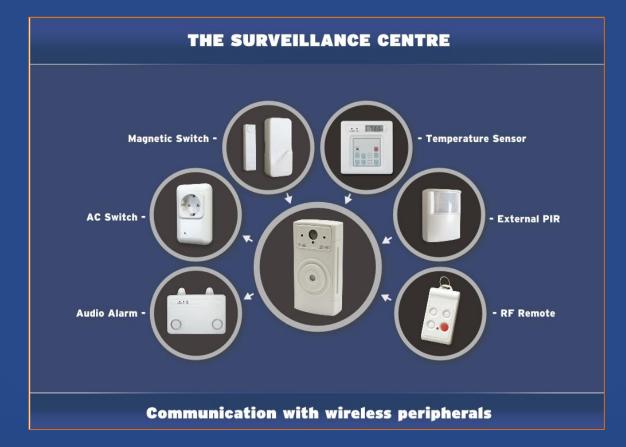

# **UNIQCAM®** Wireless Switching – RX/TX

**RF REMOTE CONTROL** 

# **UNIQCAM®** The Communication Centre

 The UNIQCAM<sup>®</sup> has an integrated control centre where UNIQCAM<sup>®</sup> external devices can be switched wirelessly in receiving and transmitting mode (Rx/Tx). E.g. UNIQCAM<sup>®</sup> Door Sensor (Peripheral IN) UNIQCAM<sup>®</sup> Alarm Panel or Light Switch (Peripheral OUT).

#### **Options:**

Case – Cream or Black / Solar Hood / Wifi Modem

• RF Peripherals: Audio Alarm, AC Controller (Light Switch), Door/Window Sensor, Water Level Sensor, Wristband Panic Button, Temperature Sensor, External PIR- outdoor (12m detection range), Outdoor Siren, Strobe with Solar panel, 4 button RF Remote Control (Arm, Disarm, Battery check, Photo-Shot/Panic Button).