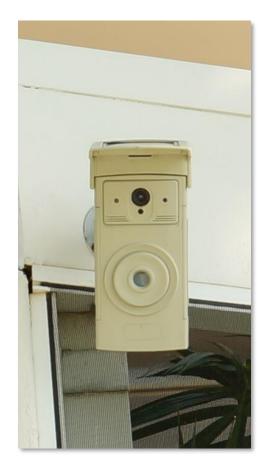

## **UNIQCAM®** Applications

| Construction Sites                                                                                                                                                                                       |                                                                                                                                                                                                                                                                    | Council, Government<br>& Police                                                                                                                                              | Airports & Hotels                                                                                                                                                                                                                                                     |
|----------------------------------------------------------------------------------------------------------------------------------------------------------------------------------------------------------|--------------------------------------------------------------------------------------------------------------------------------------------------------------------------------------------------------------------------------------------------------------------|------------------------------------------------------------------------------------------------------------------------------------------------------------------------------|-----------------------------------------------------------------------------------------------------------------------------------------------------------------------------------------------------------------------------------------------------------------------|
| The uniQcam <sup>®</sup> has been<br>installed on building sites<br>where in many cases there is<br>no access to mains power, or<br>where cameras needed to be<br>frequently moved between<br>locations. | The uniQcam <sup>®</sup> comes with a<br>marine certified IP66 case. It's<br>suitable for marine<br>application (jetty, boats, ship<br>yard) with it's wireless<br>external devices and sensors<br>– with easy installation no<br>drilling or cables are required. | The uniQcam <sup>®</sup> can be applied<br>to public areas for<br>Government surveillance<br>requirements – such as<br>vandalism, fly tipping,<br>hooliganism and terrorism. | Dead spot areas where<br>network cameras are not<br>installed or where established<br>cameras should be monitored<br>are ideal situations for the<br>placement of a uniQcam <sup>®</sup> .<br>Application such as<br>baggage/cargo, areas and<br>hotel storage rooms. |

# **UNIQCAM®** Applications

| Correctional Services                                                                                                                                                                                                  | Farms & Remote<br>Locations                                                                                                                                                                                                                                                                                                             | Retail & Warehouse                                                                                                                                                                  |                                                                                                                                                                                                                                                                                  |
|------------------------------------------------------------------------------------------------------------------------------------------------------------------------------------------------------------------------|-----------------------------------------------------------------------------------------------------------------------------------------------------------------------------------------------------------------------------------------------------------------------------------------------------------------------------------------|-------------------------------------------------------------------------------------------------------------------------------------------------------------------------------------|----------------------------------------------------------------------------------------------------------------------------------------------------------------------------------------------------------------------------------------------------------------------------------|
| The uniQcam <sup>®</sup> can be used to<br>support correctional services<br>through monitoring non-<br>patrolled areas. For drug<br>trafficking control and other<br>unlawful activities in the<br>prison environment. | Perfect for remote locations<br>with the inclusion of the Solar<br>Panel, the uniQcam® is ideal<br>for farms and livestock<br>monitoring. In<br>addition, the IP66 case is fine<br>dust proof which makes it<br>particularly applicable to<br>Mines and areas that are<br>prone to explosion risk - Gas<br>& Oil tanks & Traffic areas. | Surveillance of shops (dead<br>spots), stores, warehouses,<br>parking areas, money<br>counting rooms, also watch<br>over established network<br>cameras in distribution<br>centres. | uniQcam <sup>®</sup> has been<br>implemented in private<br>households where the<br>camera is used for Security, as<br>an Alarm System and for<br>multiple surveillance<br>purposes (e.g. children's<br>rooms, driveways, front and<br>rear house entrance, garden<br>areas etc.) |