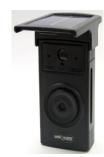

### **UNIQCAM®** Cameras

#### Version 2

#### Complete with RF Module, 3G included

#### Model Variants: FALCON PRO – CR (UC-C00-CR-A-WA0-G0) FALCON PRO-IR-CR (UC-C90-CR-A-WA0-G0) OWL PRO-IR-CR (UC-M90-CR-A-WA0-G0)