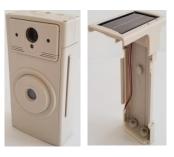

## **UNIQCAM®** Cameras

#### Version 1A

#### No RF Module/ Optional 3G

Model Variants: GUARD DOG (UC-C00-A-WA0-00) GUARD DOG-IR (UC-C90-A-WA0-00) OWL-IR (UC-M90-A-WA0-00)

#### Version 1B

#### No RF Module / 3G included

Model Variants: FALCON PRO (UC-C00-A-WA0-G0) FALCON PRO-IR (UC-C90-A-WA0-G0) OWL PRO-IR (UC-M90-A-WA0-G0)

| Camera     | RF Module | 36     | SD Card | Software | Accessories | Remote Control | Manuals | Options Case:<br>Cream or Black | Wifi Modem | Solar Hood | Options:<br>Sensors/Devices |
|------------|-----------|--------|---------|----------|-------------|----------------|---------|---------------------------------|------------|------------|-----------------------------|
| Version 1A | Х         | Option | ✓       | ✓        | ✓           | Х              | ✓       | ✓                               | Option     | Option     | Х                           |
| Version 1B | Х         | √      | ✓       | ✓        | ✓           | Х              | ✓       | √                               | Option     | Option     | Х                           |