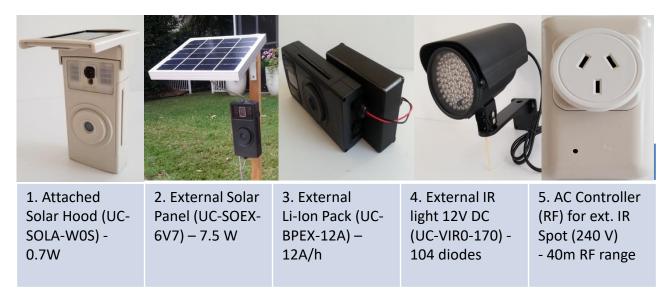

#### Camera with IR and RF- AC Controller (Light Switch) - 240V

**Options/Additions:** 

Available on Model Variants: FALCON PRO-IR-CR (UC-C90-CR-A-WA0-G0) OWL PRO-IR-CR (UC-M90-CR-A-WA0-G0)

#### **Options/Additions:**

Available on Model Variants: FALCON PRO-IR-CR (UC-C90-CR-B-WA0-G0) OWL PRO-IR-CR (UC-C00-CR-B-WA0-G0)

The weight of the whole unit item 4 (Camera, IR spot light, solar panel and Li-Ion battery pack) with controller unit is only 3500grams.