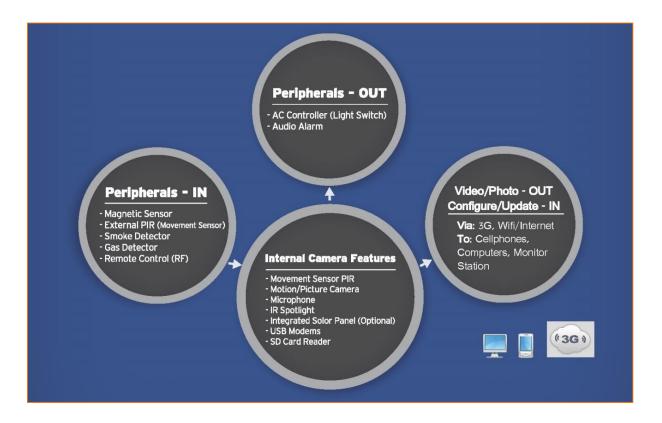

# The Key Features of the UniQcam

- Data Storage (internal SD card)
- 3G/4G /WLAN Transmission of Still Images, Video Clips and Audio
- Photos & Videos transmission to e-mail or FTP Server
- JEPEG, MPEG, WAV Audio recording (with integrated MIC)
- Night Vision with internal invisible IR Spotlight (940nm)
- Photo/Video/Audio Capture by internal PIR or in Time-Lapse
- Image Sensor for low light operation (3.4V/Lux-Sec) and HDR
- Time / Date Stamp on Photos
- Encryption, Watermark / Digital Signature
- Integrated wireless switch (433MHz) operating on secure "hopping" code to control external uniQcam Sensors and Devices
- Suitable as a wireless Alarm and Home Automation System
- 7 wks standby / operation power with rechargeable batteries
- The optional integrated Solar Hood or external 10W Solar panel support ongoing activity
- IP66 weatherproof case with audio vents and air ventilation

# **UNIQCAM®** The Communication Centre

 The UNIQCAM<sup>®</sup> has an integrated control centre where UNIQCAM<sup>®</sup> external devices can be switched wirelessly in receiving and transmitting mode (Rx/Tx). E.g. UNIQCAM<sup>®</sup> Door Sensor (Peripheral IN) UNIQCAM<sup>®</sup> Alarm Panel or Light Switch (Peripheral OUT).